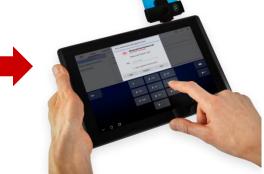

## **Sample Application**

Open a document on mobile

Connect ACR38U-ND and User's ID card. Tap Sign document

Send out secured document

Document signed with the user's digital signature

Input card PIN for signing