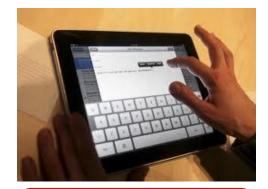

## **Sample Application**

Open a document on mobile

Connect ACR38U-ND and User's ID card. Tap Sign document

Send out secured document

Document signed with the user's digital signature

Input card PIN for signing