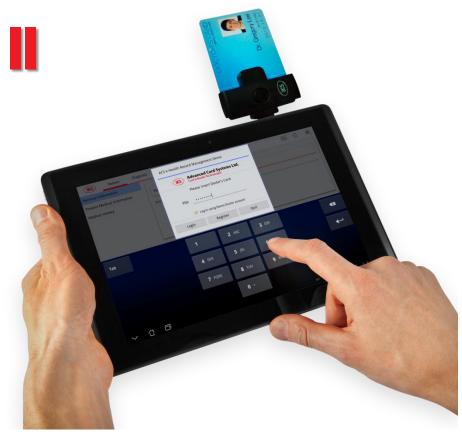

## **Sample Application**

Open a document on mobile

Connect ACR38U-ND and User's ID card. Tap Sign document

Send out secured document

Document signed with the user's digital signature

Input card PIN for signing