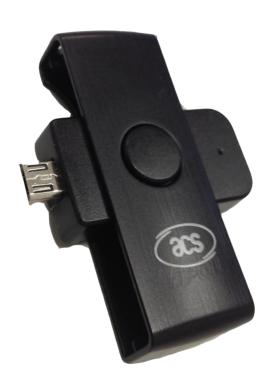

### **Product Overview**

**ACR38U PocketMate II** 

ACR38U PocketMate II is the perfect tool to be used with your mobile devices. With its Micro-USB OTG interface, it is capable of supporting most smartphones and tablets for your applications using full-sized contact smart card.

#### **Card Type Support**

Full-sized Cards
ISO 7816 Class A, B, C
MCU with T=0 and T=1 protocol
Memory Cards
Common Access Cards (CAC)

#### **Certifications/Compliance**

EMV™ 2000 Level 1
FIPS 201
TAA
RoHS 2, WEEE
REACH
CE, FCC, VCCI, KC
Microsoft® WHQL

Interface
Micro-USB OTG Full Speed