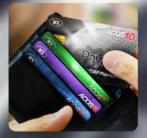

### **ACR33U-A1 SmartDuo**

The PC-linked Reader Family is a line of powerful and reliable smart card readers.

ACR33U-A1 is a smart card reader that features two slots for full-sized smart cards and three SAM slots for maximum security.

#### **High Security**

Dual Card Support
Three-SAM Card Support

#### Card Type Support

Full-sized Cards
ISO 7816 Class A, B, C
MCU with T=0 and T=1 protocol
Memory Cards
Common Access Cards