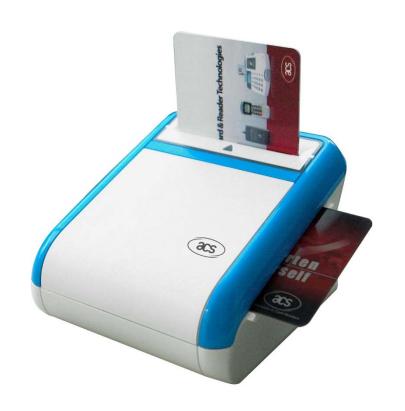

### **ACR33U-A1 SmartDuo**

The PC-linked Reader Family is a line of powerful and reliable smart card readers.

ACR33U-A1 is a smart card reader that features two slots for full-sized smart cards and three SAM slots for maximum security.

#### **High Security**

Dual Card Support
Three-SAM Card Support

#### Card Type Support

Full-sized Cards
ISO 7816 Class A, B, C
MCU with T=0 and T=1 protocol
Memory Cards
Common Access Cards