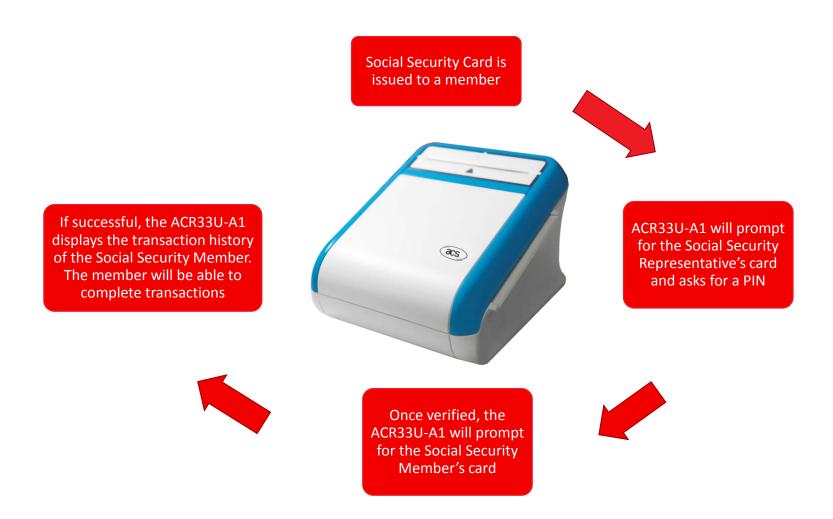

Microsoft® WHQL

#### Card Type Support

Full-sized Cards
ISO 7816 Class A, B, C
MCU with T=0 and T=1 protocol
Memory Cards
Common Access Cards

#### **Operating System Support**

Windows® 2000, Windows® XP,
Windows Vista ®, Windows® 7,
Windows® 8, Windows® 8.1,
Windows® Server 2003,
Windows® Server 2008,
Windows® Server 2008 R2,
Windows® Server 2012,
Windows® Server 2012 R2
Linux®, Mac OS®, Android™



# **Product Value**

## **Product Value**



#### **Cost-Effective**

A powerful and durable reader which is also price competitive

#### **Enhanced Security**

- Dual Card Slot
- SAM Interface

#### **High-Speed I/O Operations**

Can support Smart Card Read/Write Speed of up to 344 Kbps



# **Product Application**

## **Product Application**

















## **Sample Application**















# Thank You!







info@acs.com.hk

www.acs.com.hk



http://twitter.com/SmartCardReader



http://www.facebook.com/AdvancedCardSystems



http://gplus.to/advancedcardsystems



http://www.youtube.com/user/AdvancedCardSystems